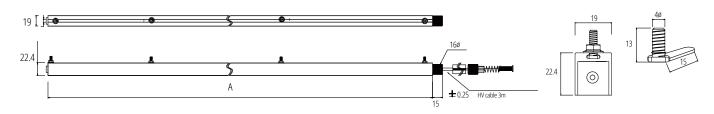

## Sizes & Dimensions(mm)

Standard products are every 100mm length increament. Custom size are available for any length up to 3000mm