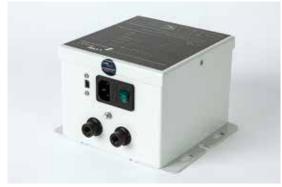

## Model 6100 Series Static Ion Bar



## **Application Notes**

Shockless Static Neutralizing Ion Bar Very Efficient and Various Applications Small Size to Fit in Tight Spaces Web base Roll to Roll Process Static Control Solar Panel Particle Contamination Control Flat Panel Display Static Control Most Industrial Applications



Model 610 Power Supply

## **Application Notes**

| Housing           | Alumium Anodizing               |
|-------------------|---------------------------------|
| Inner             | Teflon                          |
| Emitters          | 304 Stainless Steel             |
| Effective Length  | 150mm ~ 3700mm                  |
| Overall Length    | 760mm ~ 3800mm                  |
| Mounting Distance | 20mm ~ 80mm from Target Surface |
| Maximum Speed     | 360 m/min or 6m/sec             |
| Power Supply      | Model 610 or Model 620          |
|                   |                                 |



Model 620 Power Supply Advanced Pulsed AC Technology

## Sizes & Dimensions(mm)

Standard products are every 100mm length increament. Custom size are available for any length up to 3000