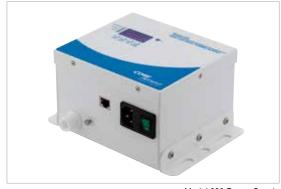

Small Size to Fit in Tight Spaces Web base Roll to Roll Process Static Control Solar Panel Particle Contamination Control Flat Panel Display Static Control Most Industrial Applications



Model 610 Power Supply

## **Application Notes**

| Housing           | Alumium Anodizing               |
|-------------------|---------------------------------|
| Inner             | Teflon                          |
| Emitters          | 304 Stainless Steel             |
| Effective Length  | 150mm ~ 3700mm                  |
| Overall Length    | 760mm ~ 3800mm                  |
| Mounting Distance | 20mm ~ 80mm from Target Surface |
| Maximum Speed     | 360 m/min or 6m/sec             |
| Power Supply      | Model 610 or Model 620          |
|                   |                                 |



Model 620 Power Supply Advanced Pulsed AC Technology

## Sizes & Dimensions(mm)

Standard products are every 100mm length increament. Custom size are available for any length up to 3000mm