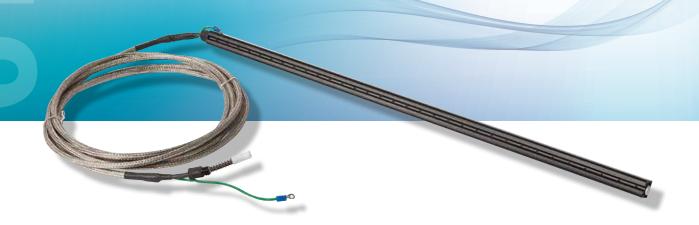

## Model 6100 Series Static Ion Bar

## **Application Notes**

Shockless Static Neutralizing Ion Bar Very Efficient and Various Applications Small Size to Fit in Tight Spaces Web base Roll to Roll Process Static Control Solar Panel Particle Contamination Control Flat Panel Display Static Control Most Industrial Applications

## **Application Notes**

| Housing           | Alumium Anodizing               |
|-------------------|---------------------------------|
| Inner             | Teflon                          |
| Emitters          | 304 Stainless Steel             |
| Effective Length  | 150mm ~ 3700mm                  |
| Overall Length    | 760mm ~ 3800mm                  |
| Mounting Distance | 20mm ~ 80mm from Target Surface |
| Maximum Speed     | 360 m/min or 6m/sec             |
| Power Supply      | Model 610 or Model 620          |
|                   |                                 |